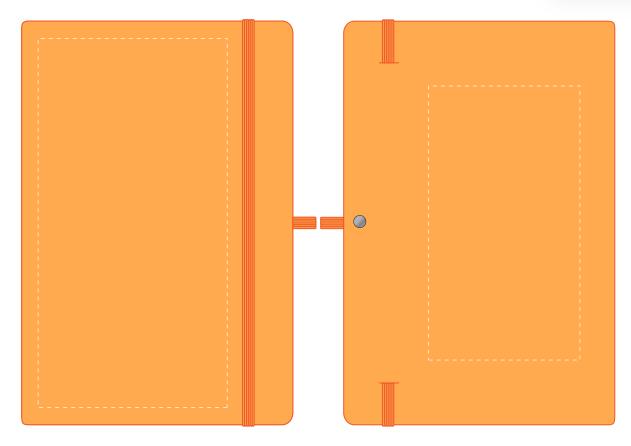

## **PANTONE REFERENCE(S)**

- Colour 1
- Colour 1
- Colour 1
- Colour

ARTWORK SCALE 50%

CENTRED TO PRINT AREA

**CENTRED TO NOTEBOOK** 

1. Your order will not go in to print and production time cannot be confirmed, unless artwork has been approved via the online system.

The dashed line is to demonstrate print area and will not appear on your printed item

ARTWORK SCALE 100%

Max print area: 145mm x 80mm

ARTWORK SCALE 100%

Max print area: 195mm x 100mm